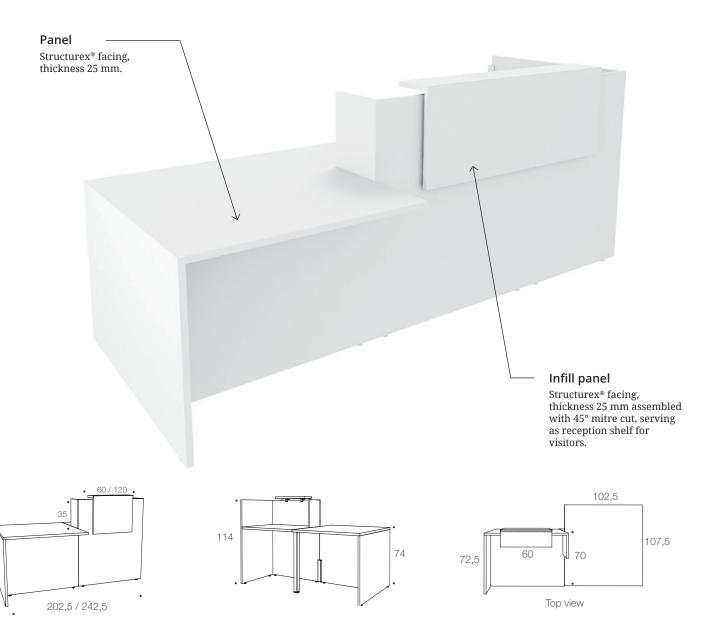

## Technical description

Structure made of Structurex®, thickness 25 mm.

2 mm ABS edging.

Structurex® facing, 25 mm thickness assembled with 45° mitre cut, serving as reception shelf for visitors. It is available with or without pre-equipped internal and outside LED.

Desktops are fitted with 2 pre-drilled 80 mm diameter port holes for the cable management.

Corner modules or intermediate modules can be added to complete the reception counter and additional units can be added indefinitely .