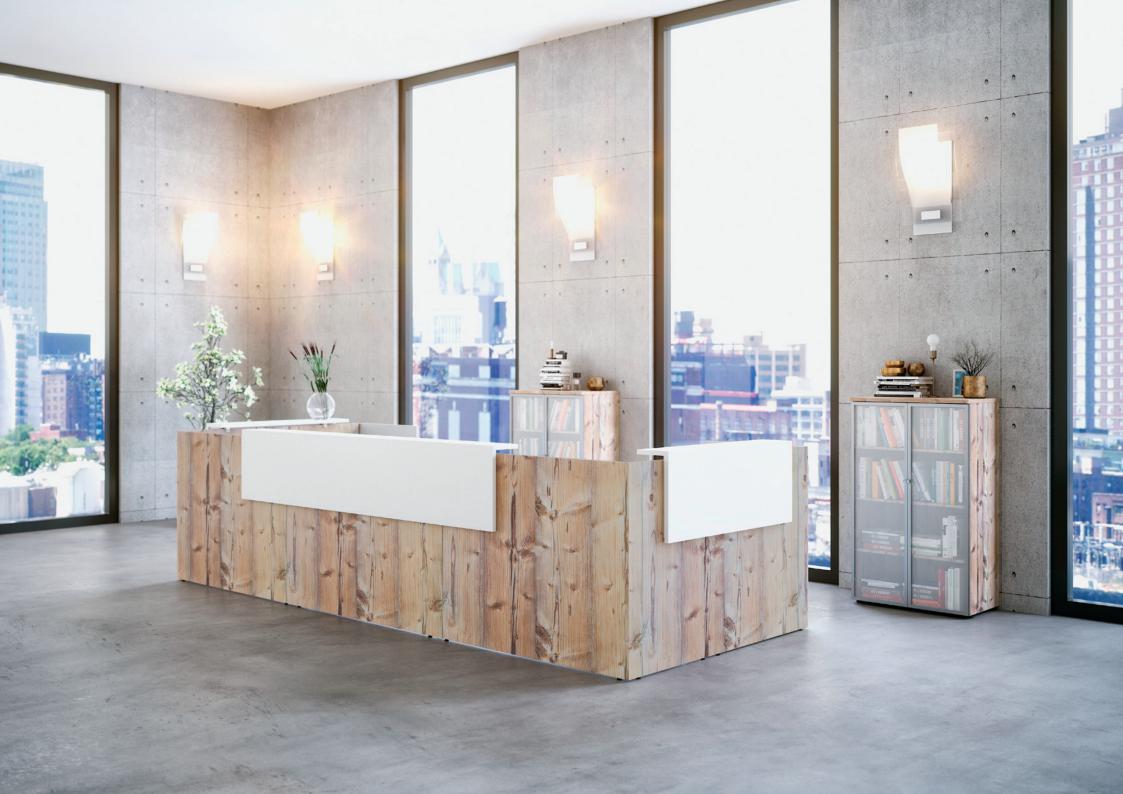

### FIFTY-FULL

The Fifty-Full reception counter is a new version of Fifty-Fifty.

Equipped with high and low modules, this new reception counter is especially well-suited to welcome DDA wheelchair users.

Also available in Timber finish, Fifty-Full is both modern and functional.

| buronomic |  |
|-----------|--|
|           |  |

- Support square leg at the junction of the tops and connection kit of modules.
   Reception shelf for visitors, with elegant 45° mitre cut.