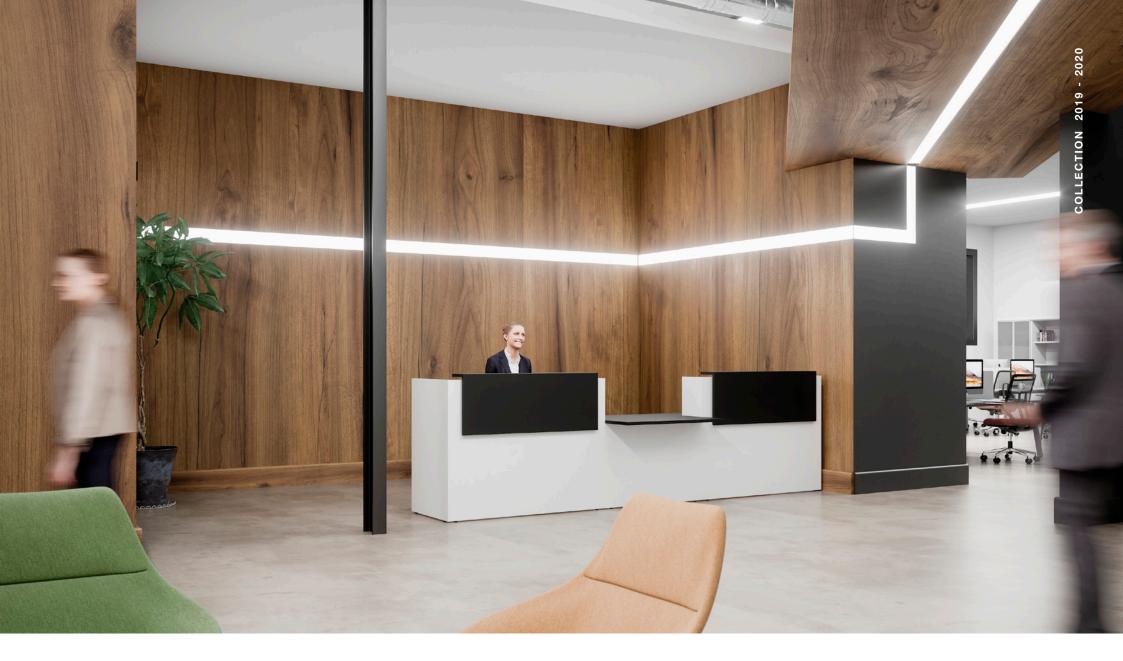

### FIFTY-FULL

The Fifty-Full reception counter is a new version of Fifty-Fifty.

Equipped with high and low modules, this new reception counter is especially well-suited to welcome DDA wheelchair users.

Also available in Timber finish, Fifty-Full is both modern and functional.

| buronomic |  |
|-----------|--|
|           |  |

- Support square leg at the junction of the tops and connection kit of modules.
   Reception shelf for visitors, with elegant 45° mitre cut.