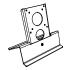

#### Screen stand

D 18 / H 22,5 / L 24 Metal screen stand BY295G Black

| RETROUVEZ | UN PARTENAI | RE BURON | OMIC PRÈS | DE CHEZ | VOUS |
|-----------|-------------|----------|-----------|---------|------|
|           |             |          |           |         |      |
|           |             |          |           |         |      |
|           |             |          |           |         |      |
|           |             |          |           |         |      |
|           |             |          |           |         |      |