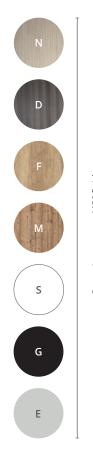

FIFTY FULL PAGE. 4

Reception counters MFC finishes

#### Counters

Finishes

| Codificato                                                    |     | Description          | Ref. | Front panel<br>+ side finishes | Top + infill finishes |
|---------------------------------------------------------------|-----|----------------------|------|--------------------------------|-----------------------|
| Reception counter<br>L200 cm<br>infill panel L120 cm          | 120 | Without LED With LED | BY03 | +                              | +                     |
| <b>Reception counter</b><br>L 280 cm<br>infill panel L 120 cm | 120 | Without LED With LED | BY05 | +                              | +                     |