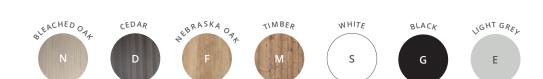

#### Counters

Finishes

| Codificato                                                    |     | Description          | Ref. | Front panel<br>+ side finishes | Top + infill finishes |
|---------------------------------------------------------------|-----|----------------------|------|--------------------------------|-----------------------|
| Reception counter<br>L200 cm<br>infill panel L120 cm          | 120 | Without LED With LED | BY03 | +                              | +                     |
| <b>Reception counter</b><br>L 280 cm<br>infill panel L 120 cm | 120 | Without LED With LED | BY05 | +                              | +                     |