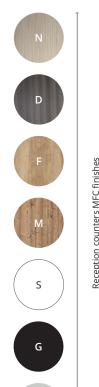

FIFTY FULL PAGE. 4

Reception counters MFC finishes

#### Counters

Finishes

| Codificato                                                    |     | Description          | Ref. | Front panel<br>+ side finishes | Top + infill finishes |
|---------------------------------------------------------------|-----|----------------------|------|--------------------------------|-----------------------|
| Reception counter<br>L200 cm<br>infill panel L120 cm          | 120 | Without LED With LED | BY03 | +                              | +                     |
| <b>Reception counter</b><br>L 280 cm<br>infill panel L 120 cm | 120 | Without LED With LED | BY05 | +                              | +                     |