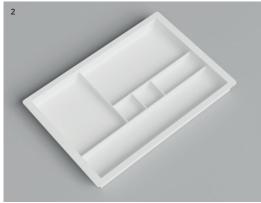

1. Metal ergonomic handle for a better prehension. 2. Built-in pen tray with storage compartments. 3. Drawer for lateral filing with full extension for optimum user comfort.

COMFORT PAGE. 3