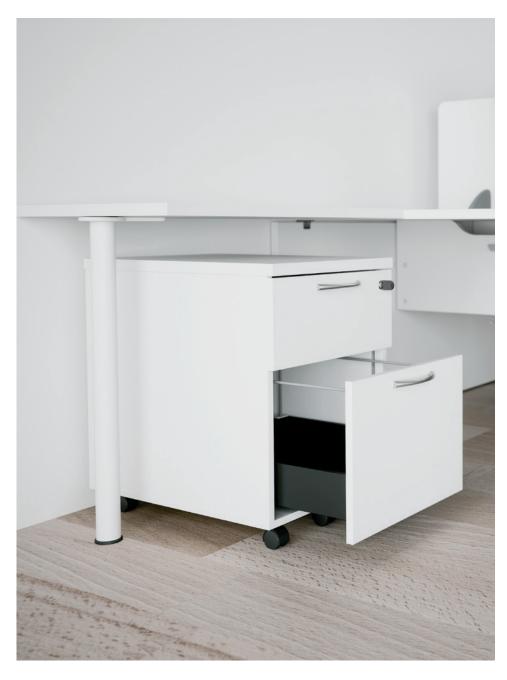

The drawers are mounted on metal runners with rollers. Black finish 3 mm hard board bottoms.

The lateral filing drawer with full extraction is equipped with a 5th anti-tilt castor.

Ergonomic metal handles.

Centralised locking with two keys, one folding.

Box drawers equipped with soft close device.

Top drawer equipped with a pen tray.