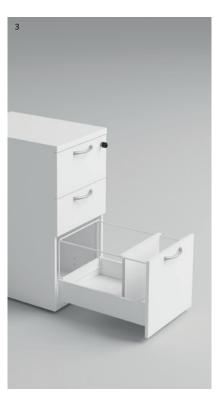

1. Metal ergonomic handle for a better prehension. 2. Built-in pen tray with storage compartments. 3. Drawer for lateral filing with full extension for optimum user comfort.

COMFORT PAGE. 3

The drawers are mounted on metal runners with rollers. Black finish 3 mm hard board bottoms.

The lateral filing drawer with full extraction is equipped with a 5th anti-tilt castor.

Ergonomic metal handles.