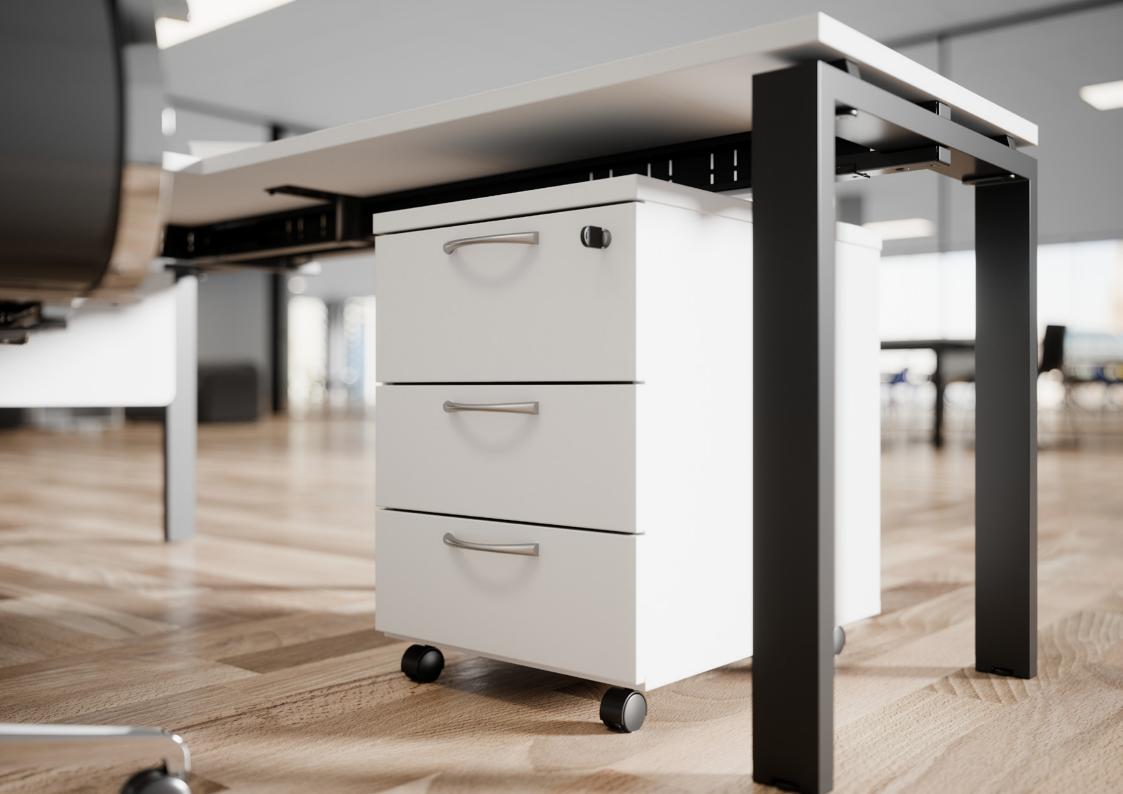

#### **Pedestal**

Glued framed structure made of 16 mm thick Structurex® board and equipped with metal inserts for castors or screw feet.

25 mm thick Structurex® top protected by 2 mm ABS edging.

The extension tops are equipped with connection plates to fasten the desk height pedestals to the desk top.

The drawers are mounted on metal runners with rollers. Black finish 3 mm hard board bottoms.

The lateral filing drawer with full extraction is equipped with a 5th anti-tilt castor.

Ergonomic metal handles.

Centralised locking with two keys, one folding.

Box drawers equipped with soft close device.

Top drawer equipped with a pen tray.