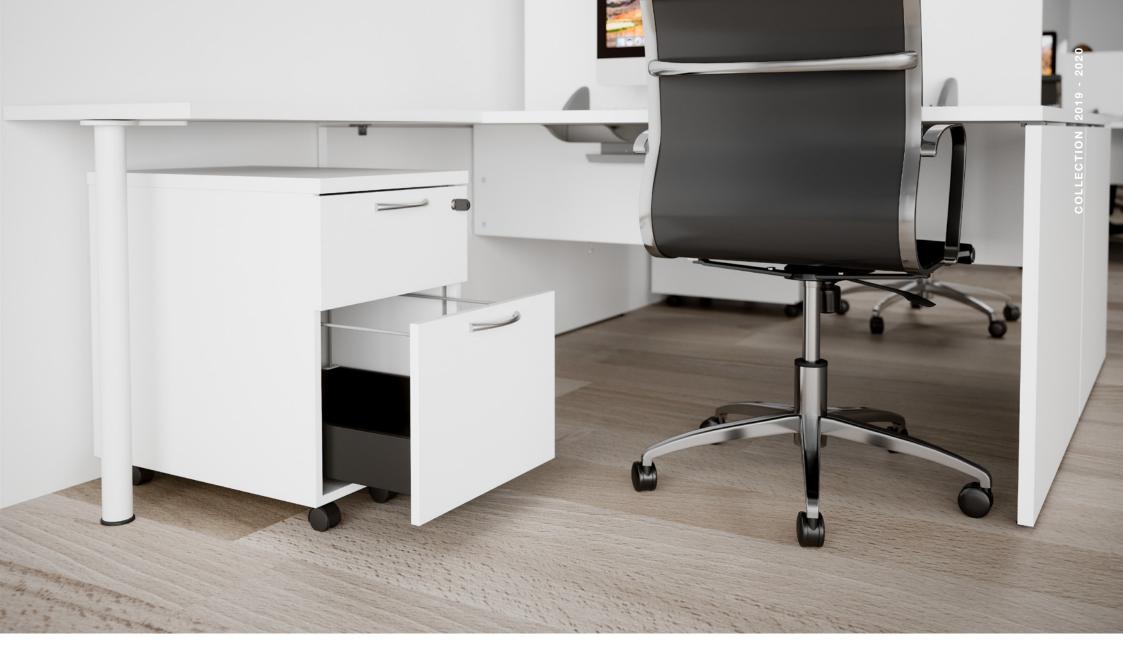

## **COMFORT**

The Comfort range of mobile pedestals and storage units on casters offer small personal storage areas. With their rigorous and linear design and the wide selection of colours, they integrate easily in any office, from the most traditional to the most modern, in operator as well as management environments.

1. Metal ergonomic handle for a better prehension. 2. Built-in pen tray with storage compartments. 3. Drawer for lateral filing with full extension for optimum user comfort.

COMFORT PAGE. 3

The drawers are mounted on metal runners with rollers. Black finish 3 mm hard board bottoms.

The lateral filing drawer with full extraction is equipped with a 5th anti-tilt castor.

Ergonomic metal handles.

Centralised locking with two keys, one folding.

Box drawers equipped with soft close device.

Top drawer equipped with a pen tray.