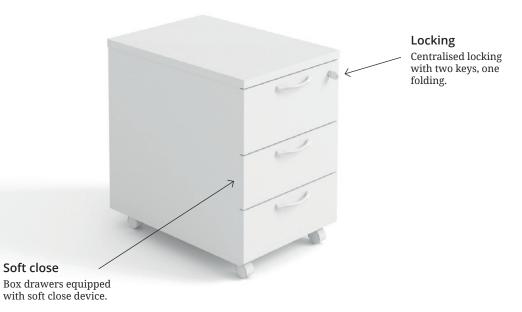

Centralised locking with two keys, one folding.

Box drawers equipped with soft close device.

Top drawer equipped with a pen tray.