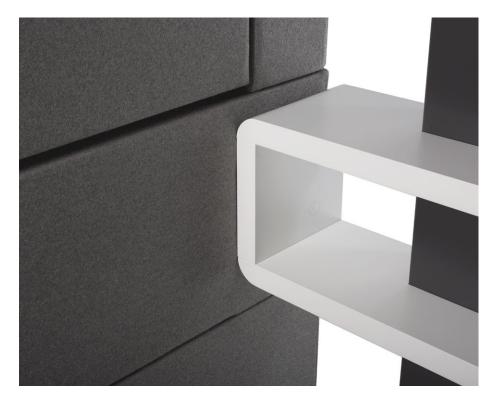

# Technical features

- 1 Led ceiling light run by motion sensor
- 2 Active ventilation run by motion sensor
- 3 Power module (single power, double USB)
- 4 Toughened acoustic glass door with handle
- 5 Glazed rear wall with stylishcentral panel design
- 6 Ergonomic shelf / storage
- 7 Fold-away oak veneer laptop table
- 8 Acoustic lined fabric panels
- 9 Integral carpeted floor
- Optional floor mounted stool
- 11 Leveling feet