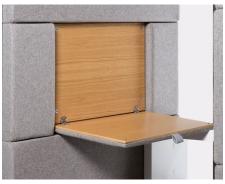

#### **Functional**

Equipped with lighting, a ventilation system, a folding laptop table, and 230V & USB sockets.

# Technical features

- 1 Led ceiling light run by motion sensor
- 2 Active ventilation run by motion sensor
- 3 Power module (single power, double USB)
- 4 Toughened acoustic glass door with handle
- 5 Glazed rear wall with stylishcentral panel design
- 6 Ergonomic shelf / storage
- 7 Fold-away oak veneer laptop table
- 8 Acoustic lined fabric panels
- 9 Integral carpeted floor
- Optional floor mounted stool
- 11 Leveling feet