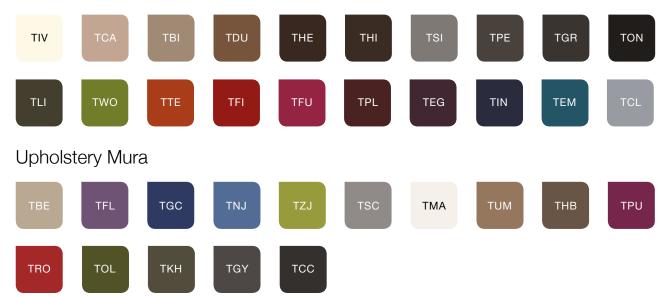

ivates the lighting and ventilation, and a rear wall made of glass, the Hush Phone provides an excellent user experience.



#### Easy adaptable

The thoughtful design and configuration options mean that the Hush Phone can be easily integrated into any office space.

# Technical features

- 1 Led ceiling light run by motion sensor
- 2 Active ventilation run by motion sensor
- 3 Power module (single power, double USB)
- 4 Toughened acoustic glass door with handle
- 5 Glazed rear wall with stylishcentral panel design
- 6 Ergonomic shelf / storage
- 7 Fold-away oak veneer laptop table
- 8 Acoustic lined fabric panels
- 9 Integral carpeted floor
- Optional floor mounted stool
- 11 Leveling feet













# Colour Finishes

# Carcass finishes



# Interior finishes

### **Upholstery Wool**



# Middle column



Find out more by visiting our website. www.mikomaxsmartoffice.pl/en