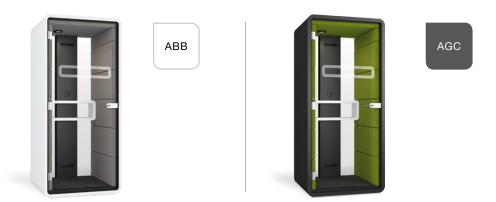

anks to the armrest, a movement sensor which activates the lighting and ventilation, and a rear wall made of glass, the Hush Phone provides an excellent user experience.



#### Easy adaptable

The thoughtful design and configuration options mean that the Hush Phone can be easily integrated into any office space.

# Technical features

- 1 Led ceiling light run by motion sensor
- 2 Active ventilation run by motion sensor
- 3 Power module (single power, double USB)
- 4 Toughened acoustic glass door with handle
- 5 Glazed rear wall with stylishcentral panel design
- 6 Ergonomic shelf / storage
- 7 Fold-away oak veneer laptop table
- 8 Acoustic lined fabric panels
- 9 Integral carpeted floor
- Optional floor mounted stool
- 11 Leveling feet













# Colour Finishes

# Carcass finishes



# Interior finishes

### **Upholstery Wool**



# Middle column



Find out more by visiting our website. www.mikomaxsmartoffice.pl/en