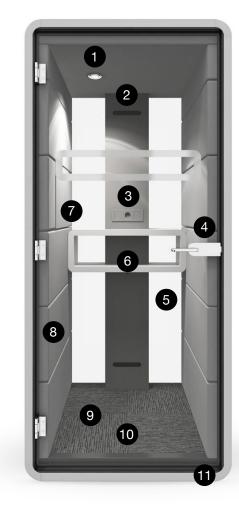

# Technical features

- 1 Led ceiling light run by motion sensor
- 2 Active ventilation run by motion sensor
- 3 Power module (single power, double USB)
- 4 Toughened acoustic glass door with handle
- 5 Glazed rear wall with stylishcentral panel design
- 6 Ergonomic shelf / storage
- 7 Fold-away oak veneer laptop table
- 8 Acoustic lined fabric panels
- 9 Integral carpeted floor
- Optional floor mounted stool
- 11 Leveling feet