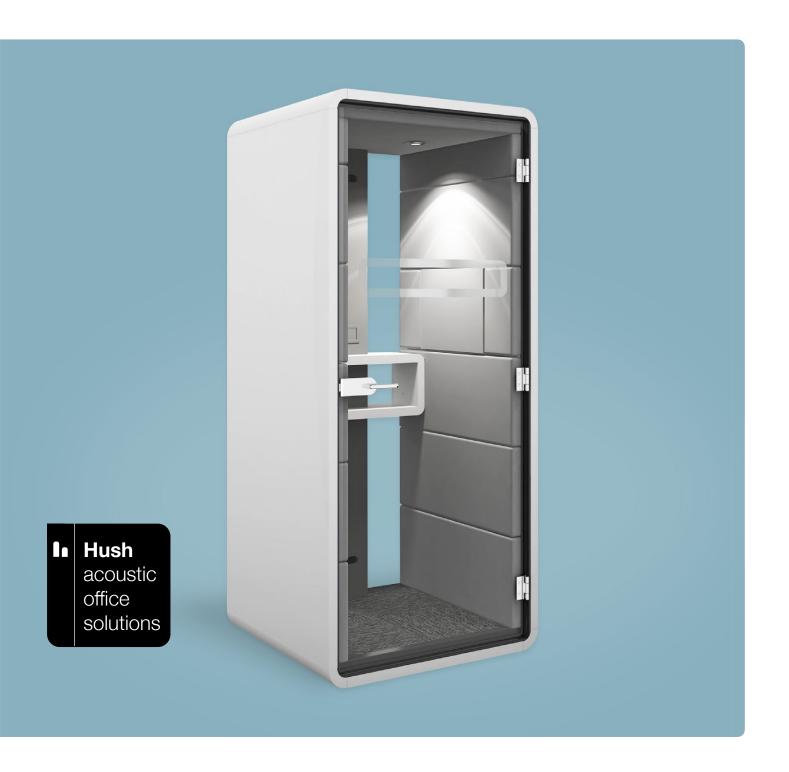

# We provide separate mobile spaces, replacing stress with harmony & peace.

Modern workplaces are adapting to the needs of the people who perform their jobs in them. More and more employees express the desire to find acoustic solutions which would let them work in peace and be more effective. Providing special zones for phone calls and videoconferences has become one of the crucial elements of an office that is friendly and open to the needs of employees. The best solutions should be flexible and inexpensive to implement, and this is exactly what we provide.

#### Compact

Hush Phone occupies only 10 square meters – the small dimensions and weight allow it to be set or adjusted to the current needs of any organisation.

#### **Functional**

Equipped with lighting, a ventilation system, a folding laptop table, and 230V & USB sockets.

#### Comfortable to use

Thanks to the armrest, a movement sensor which activates the lighting and ventilation, and a rear wall made of glass, the Hush Phone provides an excellent user experience.

#### Easy adaptable

The thoughtful design and configuration options mean that the Hush Phone can be easily integrated into any office space.