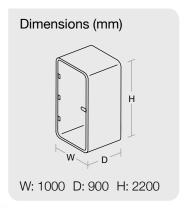

# Technical features

- 1 Led ceiling light run by motion sensor
- 2 Active ventilation run by motion sensor
- 3 Power module (single power, double USB)
- 4 Toughened acoustic glass door with handle
- 5 Glazed rear wall with stylishcentral panel design
- 6 Ergonomic shelf / storage
- 7 Fold-away oak veneer laptop table
- 8 Acoustic lined fabric panels
- 9 Integral carpeted floor
- Optional floor mounted stool
- 11 Leveling feet