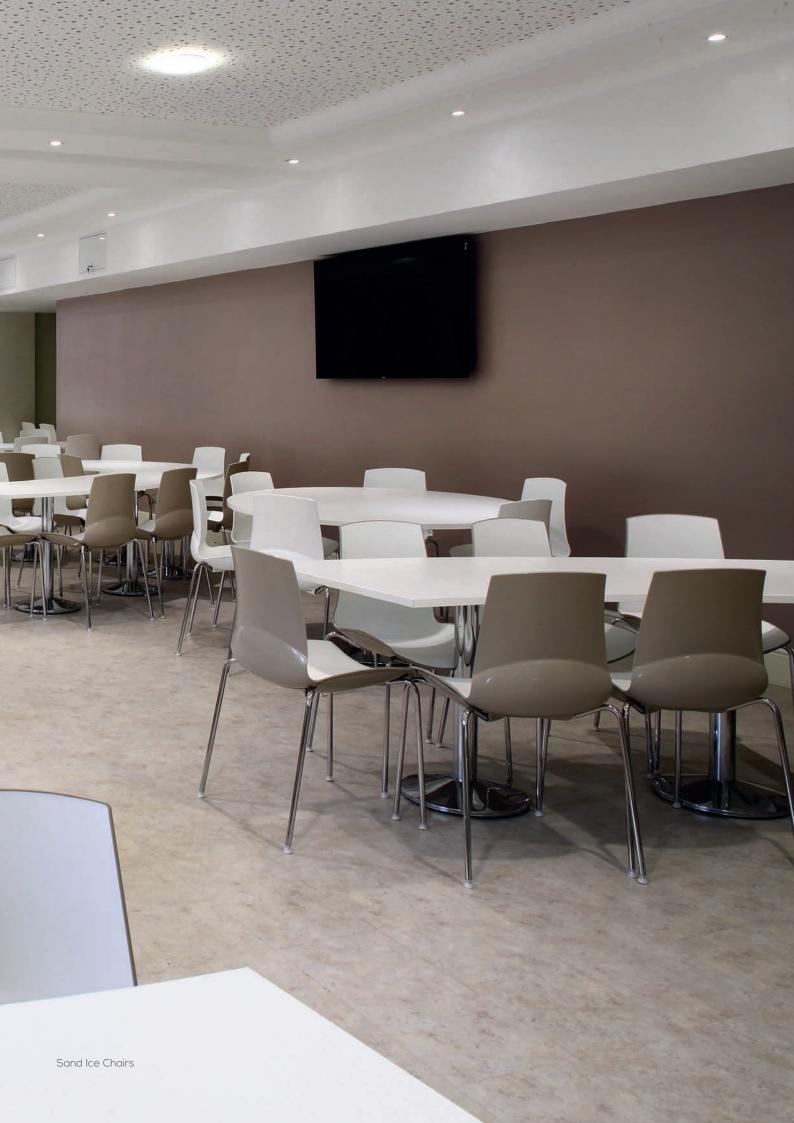

## **Stylish & Practical** Stacking Dining Chair & Bar Stool with a Pop of Colour

Stacking café chairs and bar stools with chrome legs, white inner and coloured outer shell. Choice of 9 outer shell colours - perfect for adding a splash of colour to dining and break out areas.