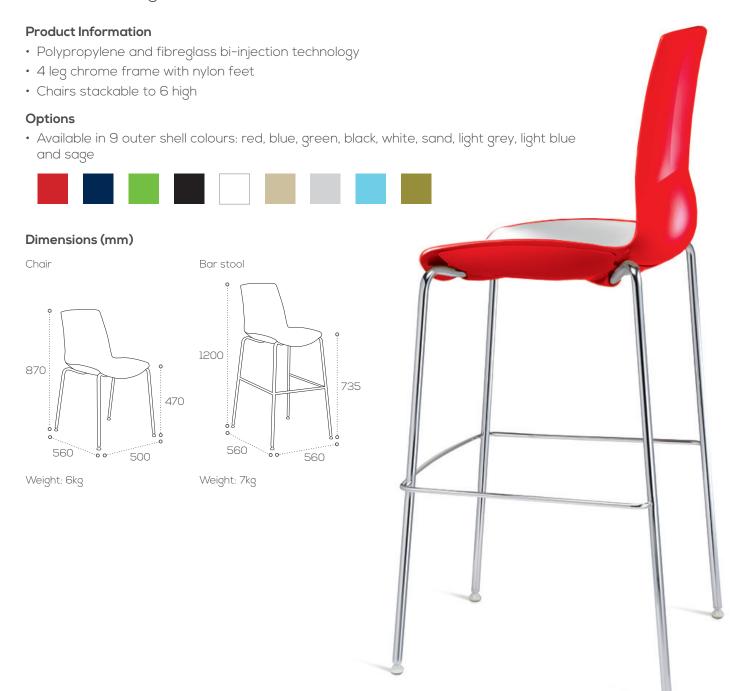

## **Stylish & Practical** Stacking Dining Chair & Bar Stool with a Pop of Colour

Stacking café chairs and bar stools with chrome legs, white inner and coloured outer shell. Choice of 9 outer shell colours - perfect for adding a splash of colour to dining and break out areas.